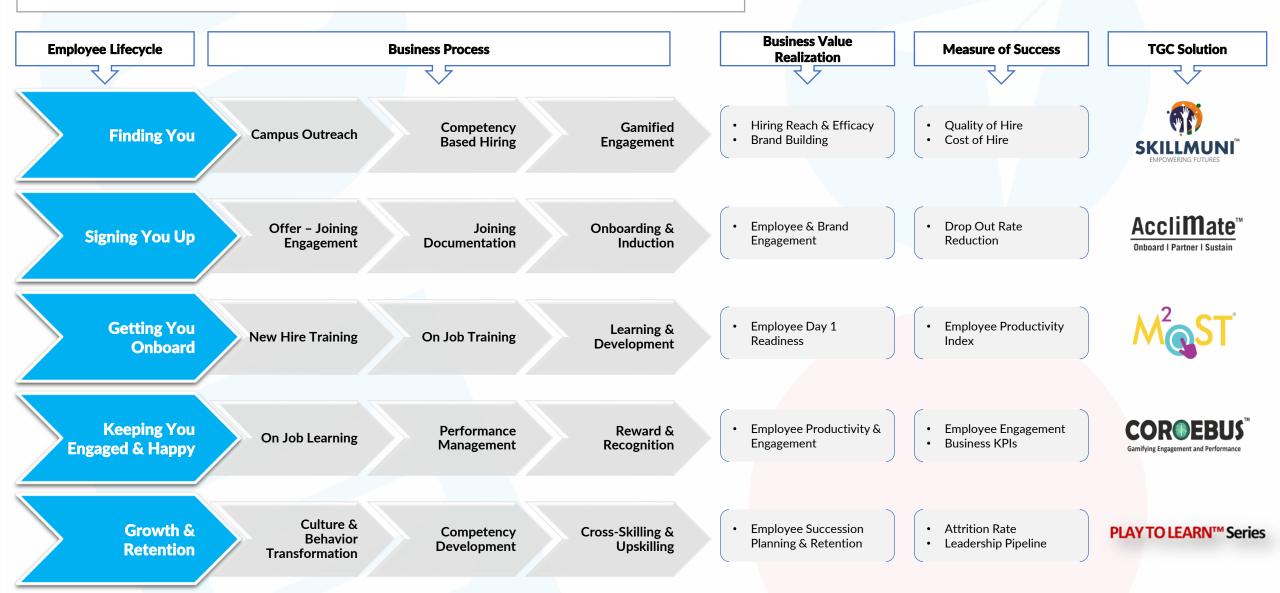

### **Our Comprehensive Solution – EmpXaas**

TGC 'Employee Experience as a Service' Program

A neuroscience of play, behavioral sciences, and data sciences led Phygital Solutions Framework: Designed to amplify employee experience and organization performance

### **EmpXaaS Employee Engagement Framework: Holistic or Modular**

### **Business Lines & Approach**