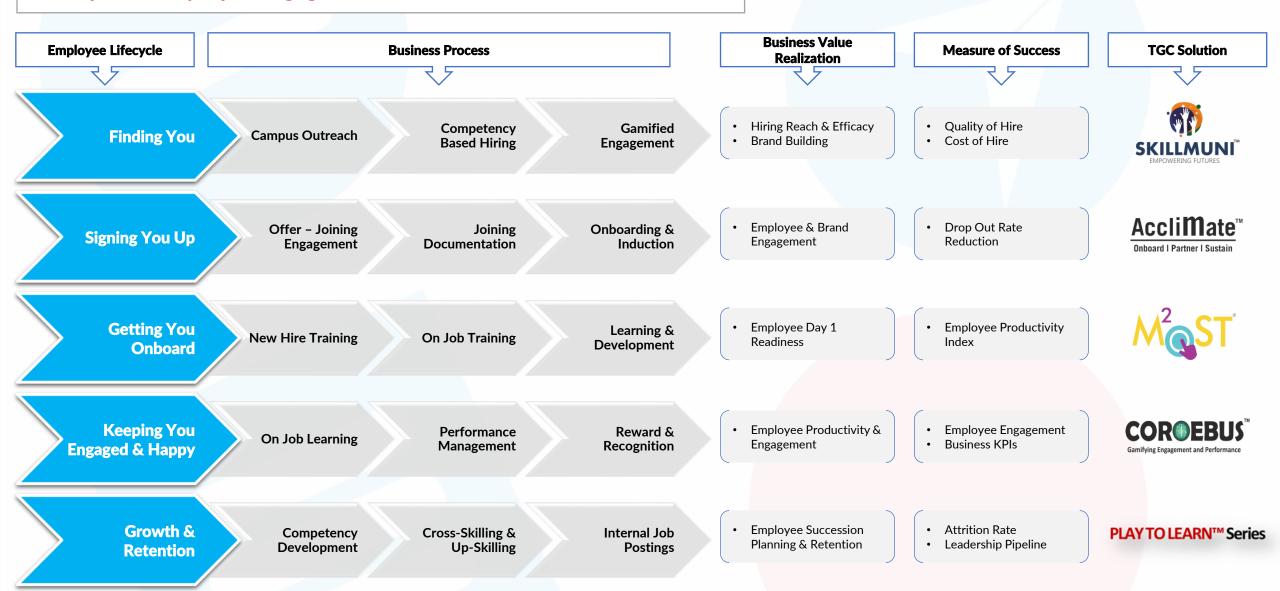

### **Our Comprehensive Solution – EmpXaas**

TGC 'Employee Experience as a Service' Program

A neuroscience of play, behavioral sciences, and data sciences led Phygital Solutions Framework: Designed to amplify employee experience and organization performance

### **EmpXaaS Employee Engagement Framework: Holistic or Modular**